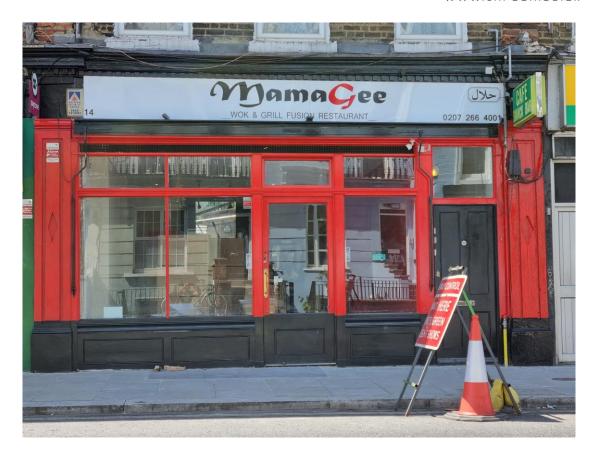

# Catering Unit In Maida Hill – Lease For Sale

## Great Western Road London W9 3NN

#### Location

Situated in a busy parade, close to the junction with Harrow Road and Elgin Avenue. Westbourne Park Underground is within a few hundred yards of the property.

#### <u>Accommodation</u>

Comprises a lock – up catering unit on ground floor only which has been operating as a catering unit for nearly 35 years.

Max Internal Width 3.8 m Café Depth 8.3 m

Ground Floor Area 54.0 m<sup>2</sup> 576 sq ft approx