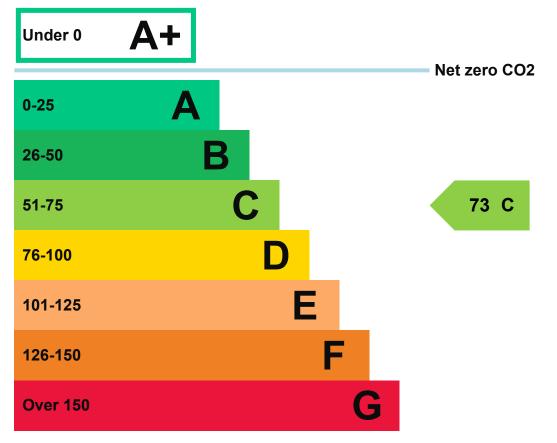

#### Energy rating and score

This property's current energy rating is C.

Properties get a rating from A+ (best) to G (worst) and a score.

The better the rating and score, the lower your property's carbon emissions are likely to be.

#### How this property compares to others

Properties similar to this one could have ratings: