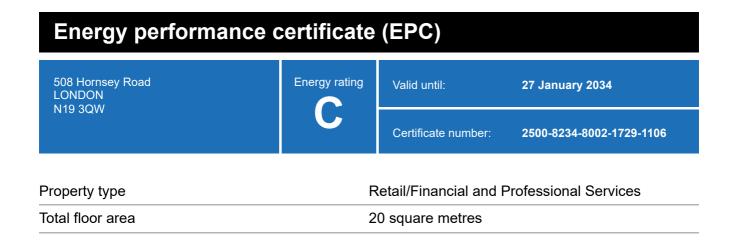

### **Energy rating and score**

This property's energy rating is C.

Properties get a rating from A+ (best) to G (worst) and a score.

The better the rating and score, the lower your property's carbon emissions are likely to be.