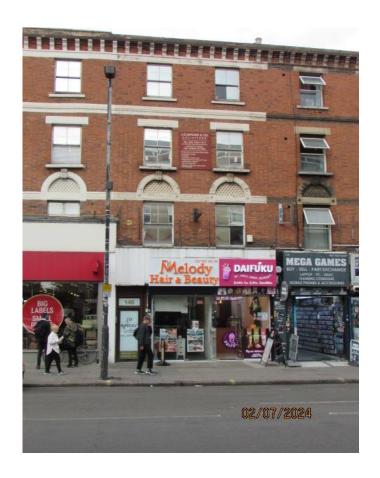

# Ground Floor & Basement E Class Unit With 3 Upper Floors Kilburn High Road London NW6 4JD

T:0207 286 8363 E:sales@threeh.co.uk

#### Location:

Situated in a prime location on the High Road, close to many multiple traders including McDonalds, Boots, TK Maxx, Aldi and Sports Direct.

#### Accommodation:

The ground floor and basement is let on a single lease and comprises an E Class unit of approximately 1225 sq ft in total, currently subdivided into two smaller units. A security deposit of £13,750 is held by the Landlord.

The upper floors have separate access from the street, and provide office accommodation currently occupied by a firm of solicitors. The floors would be ideal for conversion to residential accommodation.stp.