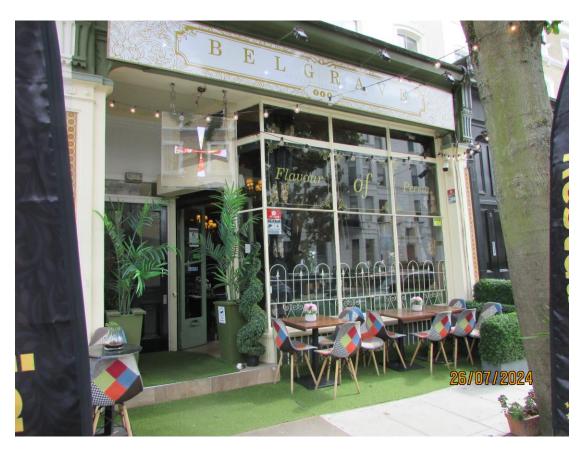

## E CLASS RESTAURANT IN ST JOHN'S WOOD LEASE FOR SALE

## 1 BELGRAVE GARDENS, ST JOHN'S WOOD, NW8 0QY

## Location:

The property is located very close to the junction of Belgrave Gardens with Abbey Road, serving a densely populated upmarket residential neighbourhood. Nearby traders include an accountancy, a coffee shop, an optician, picture framers and beauticians.

## **Accommodation:**

Comprises a ground floor E class unit which has been successfully trading as a Persian restaurant for the last 8 years. The unit is fully fitted, equipped and ducted and attractively decorated.

Amenities: Air Conditioning

Fully Equipped & Fitted

Alcohol License

Bar Area Tiled Flooring External Seating

**Lease:** 15 years commencing 23/03/2016 on full repairing and insuring terms, with 5 yearly rent review pattern.