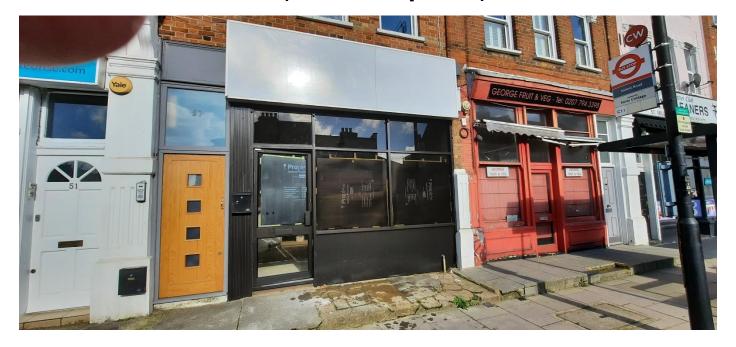

## **WEST HAMPSTEAD E CLASS UNIT** 42 m<sup>2</sup> - 452 sq ft To Let 53 Mill Lane, West Hampstead, NW6 1NL

## **Location**

Mill Lane is a busy road and a bus route between Kilburn and West End Lane. The shop sits in the middle of an eclectic mixed use parade which includes beauticians, a pharmacy, a carpet retailer and a physiotherapy practice.

## **Accommodation**

Comprises a refurbished shop/office in this well - known location. The shop occupies approximately 452 (42 m<sup>2</sup>) on the ground floor, with store room and rear office/kitchenette plus part tiled wc. To the rear of the shop is a garden/patio, part paved and providing a hard - standing area.