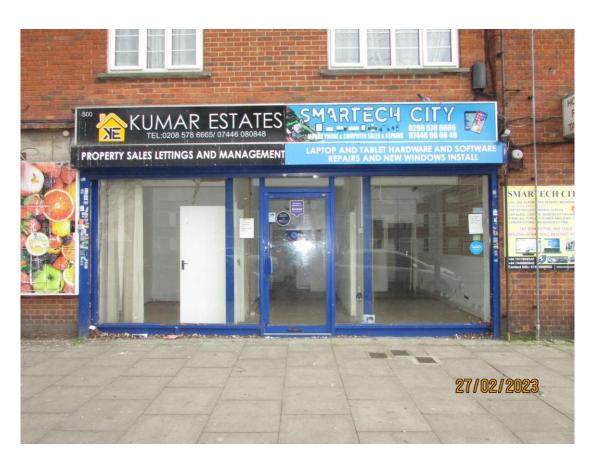

## **CLASS E UNIT TO LET**

62 SQ M (667 SQ FT) Approximate Net Internal Floor Area 500 Lady Margaret Road Southall UB1 2NP

## Accommodation

Comprises a lockup ground floor E class unit of approximately 660 sq ft

Internal width 7.0m Retail Depth 8.3m Retail Area 58 m<sup>2</sup> Kitchen 4 m<sup>2</sup>

**Total Floor Area 62.m<sup>2</sup> 667 sq ft** Approximate Net Internal

## Specification

• Good Window Frontage

Rear Yard/Parking

• Aluminium Shopfront

• Suspended Ceiling

• Electric Roller Shutter

<u>Rent</u> £19,500 per annum exclusive, VAT is not Applicable.

<u>Terms</u> New lease outside the security of tenure provisions of the